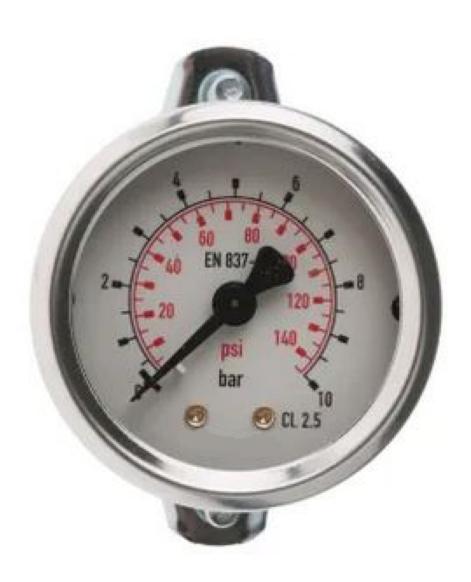

## **Specifications**

Bourdon tube pressure gauges, model 111

Model: 111.12

Specifications according to data sheet Model: 111.12 standard center back

Nominal size: 050 mm Unit of outer Scale: bar

Measuring range: gauge pressure range

Scale range: 0...10 bar

2nd Scale or Special Scale: 2nd scale psi

Process connection: G 1/8 B

Connector location: center back mount

Case: black steel

Mounting flange/bracket: narrow panel ring, SS, rolled on, with mounting bracket

Window: plastic, clear Accuracy class: class 2.5 Pointer: plastic, black Packaging: single packing

Dial: plastic, white, with stop-pin

Specifications according to data sheet: PM 01.01

Dial description:

Pressure Gauge Standard: International (standard Europe)

color for 1.scale (outside): black

color for 2.scale (inside): red RAL 3020

dial background: White stop pin on dial: at zero

norm-mark on dial: \*EN 837-1\* accuracy class on dial: \*Cl.2.5\* description field 1 (ET1): 777-075