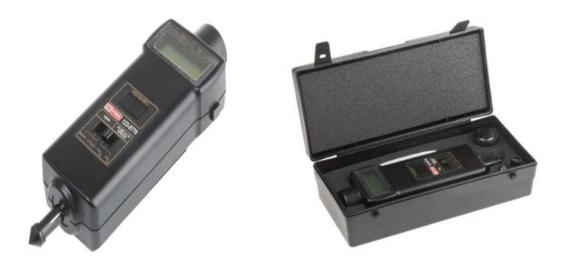

**Product Description** 

This tachometer has an integrated optical transmitter and receiver at the top of the unit and a mechanical contact assembly at the base of the unit. The 5-digit LCD automatically inverts when switched from optical to contact so that the display is always the right way up when viewed.