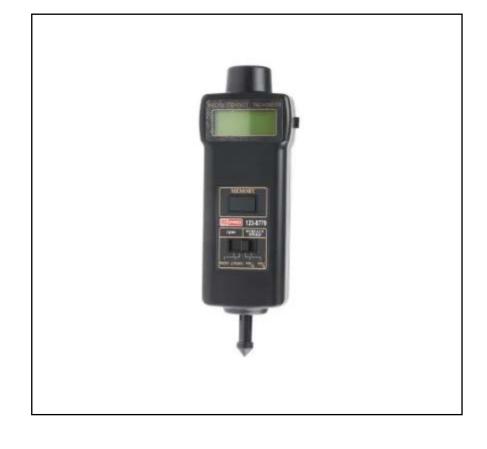

# RS PRO Tachometer, Best Accuracy ±0.05 % Contact, Optical LCD 19999 (Contact Tachometer) rpm, 99999 (Photo Tachometer)

**RS Stock No.:123-8779** 

RS Professionally Approved Products bring to you professional quality parts across all product categories. Our product range has been tested by engineers and provides a comparable quality to the leading brands without paying a premium price.

**Product Description** 

This tachometer has an integrated optical transmitter and receiver at the top of the unit and a mechanical contact assembly at the base of the unit. The 5-digit LCD automatically inverts when switched from optical to contact so that the display is always the right way up when viewed.