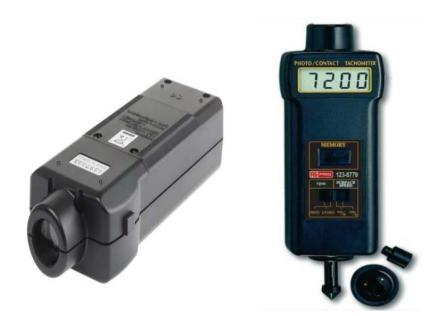

**Product Description** 

This tachometer has an integrated optical transmitter and receiver at the top of the unit and a mechanical contact assembly at the base of the unit. The 5-digit LCD automatically inverts when switched from optical to contact so that the display is always the right way up when viewed.