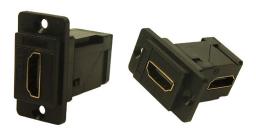

### HDMI Connectors Feedthrough, Right Angle

#### **Features**

RoHS Compliant

- · Feedthrough Features
- · Fits standard rectangular cutout.
- · Front or rear mounting through the panel.
- · Various hole mounting options.
- No soldering or punch termination. Use standard cable for each connector style.
- · Low rear profile.
- 90° or right angle rear cable entry.

# DescriptionPart NumberHDMI Connector, Dualslim, F-F, Black, Plastic Frame, CSK HolesMP-CP30753

Important Notice: This data sheet and its contents (the "Information") belong to the members of the AVNET group of companies (the "Group") or are licensed to it. No licence is granted for the use of it other than for information purposes in connection with the products to which it relates. No licence of any intellectual property rights is granted. The Information is subject to change without notice and replaces all data sheets previously supplied. The Information supplied is believed to be accurate but the Group assumes no responsibility for its accuracy or completeness, any error in or omission from it or for any use made of it. Users of this data sheet should check for themselves the Information and the suitability of the products for their purpose and not make any assumptions based on information included or omitted. Liability for loss or damage resulting from any reliance on the Information or use of it (including liability resulting from negligence or where the Group was aware of the possibility of such loss or damage arising) is excluded. This will not operate to limit or restrict the Group's liability for death or personal injury resulting from its negligence. Multicomp Pro is the registered trademark of Premier Farnell Limited 2019.