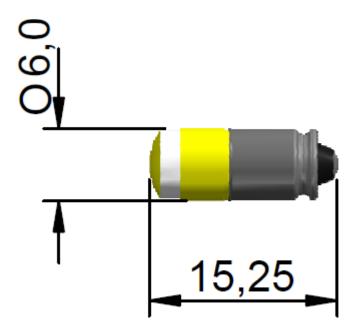

**Datasheet** 

## **ENGLISH**

## **Yellow Midget Groove LED Indicator Lamp**

RS Stock number 204-669

## **Dimensions (mm):**



## **Specifications:**

| LED/Multiled     | Multiled      | Optimum voltage (V)      | 12Vdc         | Intensity 45mcd |
|------------------|---------------|--------------------------|---------------|-----------------|
| Mounting Size    | TI 3/4        | Rectifier                | -             |                 |
| Mounting Finish  | -             | AC current               | -             |                 |
| Protection       | -             | DC current               | 20mA          |                 |
| Mount Holder     | Midget Groove | Voltage Tolerance (%)    | 10%           |                 |
| Chip Qty         | 6             | Optimum temperature (°C) | -30°C+65°C    |                 |
| Indicator colour | Yellow        | Storage temperature (°C) | -30°C+65°C    |