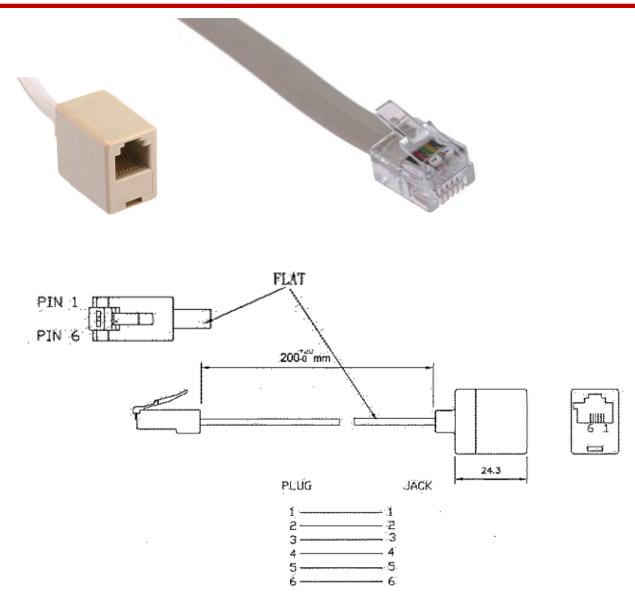

#### **General Specifications**

| Туре                 | Extender                                  |
|----------------------|-------------------------------------------|
| Interface Type       | RJ11 Female, RJ11 Male                    |
| LAN Category         | Cat3                                      |
| Number of Ports      | 1                                         |
| Wiring Configuration | Straight Through                          |
| Colour               | Beige                                     |
| Contact plating      | Gold Over Nickel                          |
| Housing Material     | ABS Resin UL 94                           |
| Contact Material     | Phosphor Bronze                           |
| Application          | Offices, Call centres, Domestic telephone |

#### **Mechanical Specifications**

| Extension Length | 2mm |
|------------------|-----|