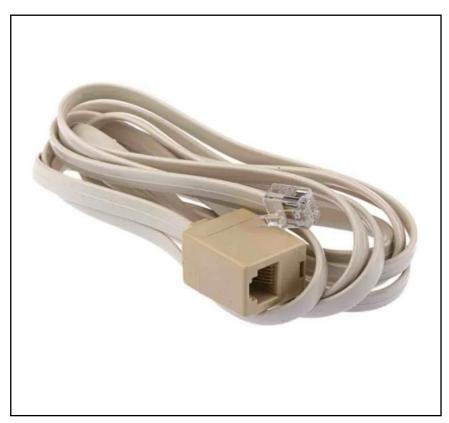

### **FEATURES**

- Male to female RJ11 cable extender
- 2m Cat3 "Voice Grade" cable
- Flat cable is beneficial to spacesaving applications

## **Product Description**

From RS PRO, this Cat3 RJ11 extension lead is an excellent addition to your network cabling solution. The cable is 2 m in length and is ideal for extending network cable assemblies, meaning your RJ11 device has extra mobility around an RJ11 wall socket.