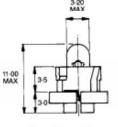

## Dimensions: (mm)

Lamp Dimensions

Hole Cut-out

Shaded areas are copper conductors Circuit board thickness 1-6mm

| Structure     |               |
|---------------|---------------|
| Bulb Type     | Clear         |
| Bulb Diameter | 6mmMax        |
| Length        | 15.9Max       |
| Base Type     | Midget Groove |