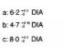

## Dimensions: (mm)

Lamp Dimensions

Hole Cut-out

Shaded areas are copper conductors Circuit board thickness 1-6mm

| Structure     |               |
|---------------|---------------|
| Bulb Type     | Clear         |
| Bulb Diameter | 6mmMax        |
| Length        | 15.9Max       |
| Base Type     | Midget Groove |