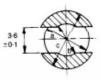

## Dimensions: (mm)

Lamp Dimensions

Hole Cut-out

Shaded areas are copper conductors Circuit board thickness 1-6mm

| Structure     |               |
|---------------|---------------|
| Bulb Type     | Clear         |
| Bulb Diameter | 6mmMax        |
| Length        | 15.9Max       |
| Base Type     | Midget Groove |