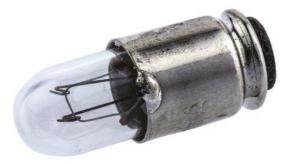

## Datasheet Midget Groove Filament Indicator Lamp

RS Stock number 655-9227

## Dimensions: (mm)

Lamp Dimensions

Hole Cut-out

Shaded areas are copper conductors Circuit board thickness 1-6mm

| Structure     |               |
|---------------|---------------|
| Bulb Type     | Clear         |
| Bulb Diameter | 6mmMax        |
| Length        | 15.9Max       |
| Base Type     | Midget Groove |