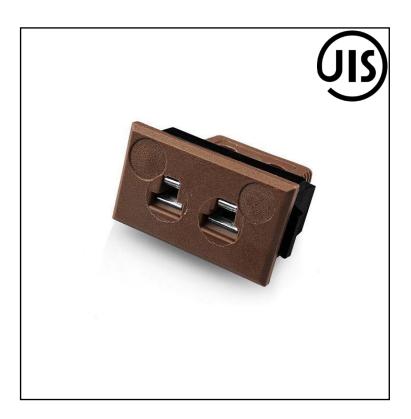

## **FEATURES**

- Nylon clip for quick, simple fixing to panel
- All fascia mounting sockets are polarised by means of unequally sized pins
- Miniature connector size
- JIS colour coded
- Japanese Industrial Standards (JIS) are the standards used for industrial activities in Japan.

### **Product Description**

Nylon clip for quick, simple fixing to panel. All fascia mounting sockets are polarised by means of unequally sized pins

### **Specifications**

| Thermocouple Type | T JIS                  |
|-------------------|------------------------|
| Connector Type    | Fascia mounting socket |
| Connector Size    | Miniature              |
| Colour            | Brown                  |
| Max. Temperature  | 120°C                  |
| +Positive Contact | Copper                 |
| -Negative Contact | Copper Nickel          |