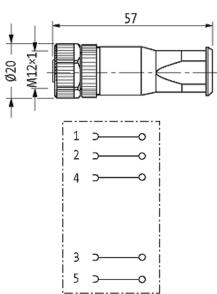

Female

| Technical Data                | 174-7866                                                                 |
|-------------------------------|--------------------------------------------------------------------------|
| Operating voltage             | max. 60 V AC/DC                                                          |
| Operating current per contact | max. 4 A                                                                 |
| Connection cross section      | 0.141.5 mm²                                                              |
| Sealing range (cable Ø)       | 2.58.0 mm                                                                |
| Locking of ports              | Screw thread M12 $\times$ 1 mm (recommended torque 0.6 Nm) self-securing |
| Protection                    | IP67 inserted and tightened (EN 60529)                                   |
| Temperature range             | -30+85 °C                                                                |
| Dimensions H × W × D          | 61×20×20 mm                                                              |