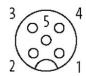

Female

| Technical Data                | 174-7866                                                                 |
|-------------------------------|--------------------------------------------------------------------------|
| Operating voltage             | max. 60 V AC/DC                                                          |
| Operating current per contact | max. 4 A                                                                 |
| Connection cross section      | 0.141.5 mm²                                                              |
| Sealing range (cable Ø)       | 2.58.0 mm                                                                |
| Locking of ports              | Screw thread M12 $\times$ 1 mm (recommended torque 0.6 Nm) self-securing |
| Protection                    | IP67 inserted and tightened (EN 60529)                                   |
| Temperature range             | -30+85 °C                                                                |
| Dimensions H × W × D          | 61×20×20 mm                                                              |