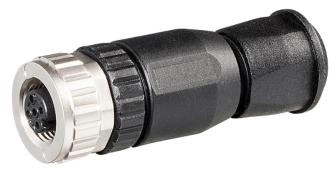

## **M12 Connectivity**

M12, 5 pole, 0°, female self wire connector

Stock No. 174-7866

## **Primary Features**

Knurled and hexagonal combination nut ensures secure connection

Wide cable sealing range – 2.5 mm to 8.0 mm

Wide termination range - 0.14 to 1.5 mm<sup>2</sup>

IP67 when inserted and tightened