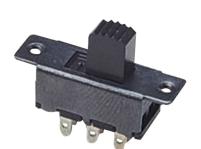

## Slide Switch

### **Specifications**

**Contact Configuration** : DPDT Actuator Style : Raised Contact Voltage DC Max : 50V **Contact Current Max** : 500mA Switch Mounting : Panel Orientation : Vertical Contact Current DC Max : 0.5A Contact Resistance : 30mΩ Insulation Resistance : 500mΩ No. of Mechanical Operations : 10,000 **Proof Voltage** : 500V **Terminal Type** : PCB