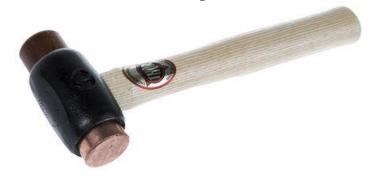

## **Copper & Hide Hammer**

Malleable iron head fitted with one face of pure copper and the other of highly compressed Buffalo rawhide; and an oval ash handle.

The copper face gives a safe but high-impact blow, the rawhide face a firm yet more resilient blow that will not mark finished work.

## **Specifications:**

Weight: 710g Head Shape: Round Replaceable Face: Yes

Head Material: Malleable Iron Face Material: Copper; Rawhide

Handle Material: Wood Head Diameter: 32mm