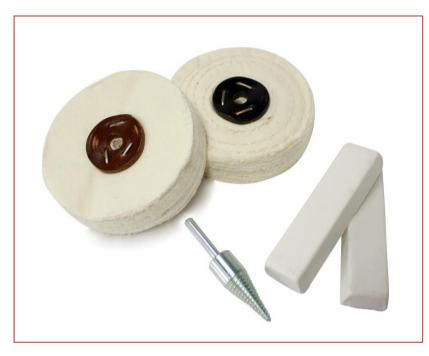

#### Kit Includes:

- 4in (100mm) x 2 section stitched hard buff for 1st stage preparatory work.
- 4in (100mm) x 1in (50mm) loose fold soft buff for 2nd stage high finish
- 2 x white bars for 1st and 2nd stage work
- Tapered spindle ("Pig Tail") to hold buffs.