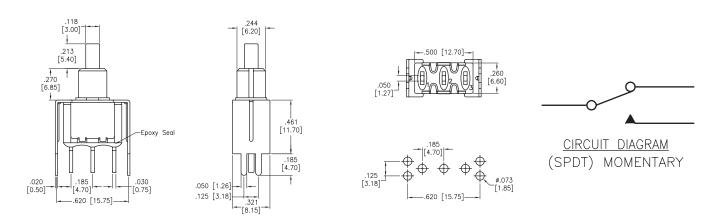

## Pushbutton Switch Snap-Acting

# multicomp PRO

### RoHS Compliant



Diagram

#### Specifications

**Material** Movable Contact Terminal

#### Electrical

Rating Current Rating Contact Resistance Insulation Resistance Dielectric withstanding Voltage

Temperature Rating Operating temperature : Copper Alloy, Silver Plated : Copper Alloy, Silver Plated

: 120V AC or 38V DC

- : 1 Ampa
- :  $10m\Omega$  max.
- : 1000MΩ min.
- : 1500V RMS @ sea level

: -30°C to +85°C



#### **Dimensions : Millimetres**

#### Part Number Table

| Description                                    | Part Number        |
|------------------------------------------------|--------------------|
| Pushbutton Switch, SPDT, On-MOM, Vertical, PCB | MP-PB8-AB00B10QE-1 |

Important Notice : This data sheet and its contents (the "Information") belong to the members of the AVNET group of companies (the "Group") or are licensed to it. No licence is granted for the use of it other than for information purposes in connection with the products to which it relates. No licence of any intellectual property rights is granted. The Information is subject to change without notice and replaces all data sheets previously supplied. The Information supplied is believed to be accurate but the Group ass