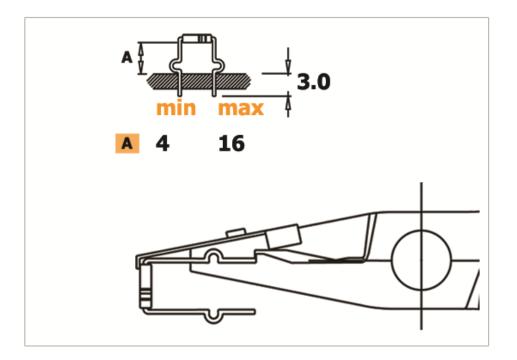

## **FEATURES**

- It cuts and forms the leads in one step.
- The cutting length can be adjusted using the adjustable stop (min. 4 - max. 16)
- Forming force 3 kg
- For copper wire Ø 0.8mm – 20 awg
- Total length 150mm
- Steel thickness 5 mm.
- ESD-safe handles.
- Ergonomic anti-slip bicomponent handle for a safe, light and comfortable grip
- Anti-reflection phosphating surface treatment
- Laser marking
- Made in Italy