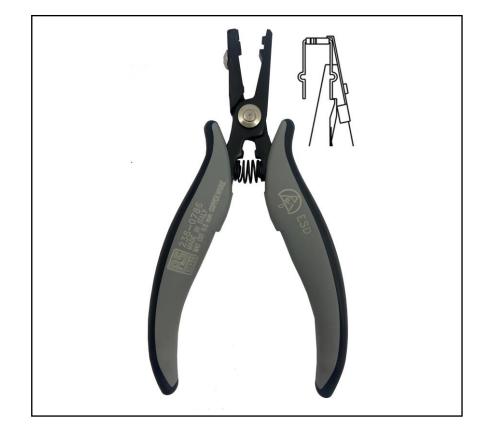

# RS PRO "C" shape forming and cutting pliers in one step. Adjustable

RSPRO Stock No.: 238-0786

RS Professionally Approved Products bring to you professional quality parts across all product categories. Our product range has been tested by engineers and provides a comparable quality to the leading brands without paying a premium price.

#### **Product Description**

- Made in Italy with special carbon steel and undergo a controlled atmosphere heat treatment.
- The anti-reflection phosphating surface treatment ensures an accurate view of the work being carried out.
- The tools are joined with grounded holes and surfaces, thereby allowing precise movements.
- The ESD anti-slip bi-material dolphin handle is created following ergonomic principles, thus guaranteeing a safe, light and comfortable grip for the operator even when used constantly for many hours
- This plier is ideal to work on component leads in microelectronics when the operation can be done manually. Easy to perform, gives the shape you need on your components with no effort.

### **General Specifications**

| Plier Type       | C shape forming and cutting pliers cutting               |
|------------------|----------------------------------------------------------|
| Non-Sparking     | Yes                                                      |
| Material         | Carbon steel                                             |
| Number Of Pieces | 1                                                        |
| Finish           | Anti-reflection phosphating surface treatment, grey grip |