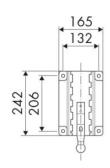

et for airwater 20 bar with hose 11 m ø 6x10 mm

## **SECTORS OF USE**

Agriculture, Automotive, Cleaning, Building and road construction, Industry, Mining, Lube trucks and transports

## **FEATURES**

| Pressure          | 20 bar             |
|-------------------|--------------------|
| Compatible fluids | air - water        |
| Swivel joint      | brass              |
| Seals             | Viton <sup>®</sup> |
| Characteristic    | swivelling         |
| Material          | technopolymer      |
| Couplings         | brass              |
| Hose              | p/n 901/11         |
| ø e hose length   | ø 1/4" - 11 m      |
| Inlet             | G 1/4" (m)         |
| Outlet            | G 1/4" (m)         |
| Reel flow path    | -                  |



## **OVERALL DIMENSIONS (mm)**