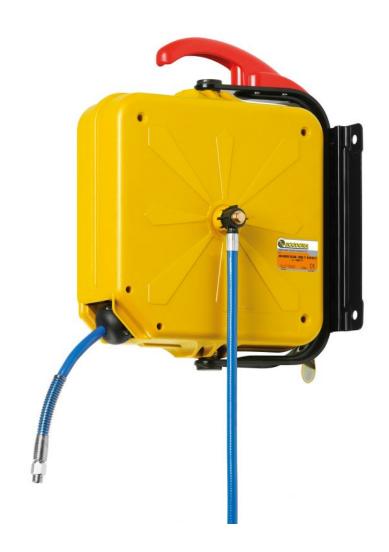

## P/N 260/12

Enclosed hose reel in ABS and bayonet bracket for airwater 20 bar with hose 11 m ø 6x10 mm

## **FEATURES**

| Pressure          | 20 bar             |
|-------------------|--------------------|
| Compatible fluids | air - water        |
| Swivel joint      | brass              |
| Seals             | Viton <sup>®</sup> |
| Characteristic    | swivelling         |
| Material          | technopolymer      |
| Couplings         | brass              |
| Hose              | p/n 901/11         |
| ø e hose length   | ø 1/4" - 11 m      |
| Inlet             | G 1/4" (m)         |
| Outlet            | G 1/4" (m)         |
| Reel flow path    | -                  |