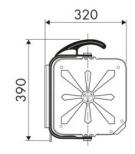

racket for airwater 20 bar with hose 11 m ø 6x10 mm

## **SECTORS OF USE**

Agriculture, Automotive, Cleaning, Building and road construction, Industry, Mining, Lube trucks and transports

## **FEATURES**

| Pressure          | 20 bar             |
|-------------------|--------------------|
| Compatible fluids | air - water        |
| Swivel joint      | brass              |
| Seals             | Viton <sup>®</sup> |
| Characteristic    | swivelling         |
| Material          | technopolymer      |
| Couplings         | brass              |
| Hose              | p/n 901/11         |
| ø e hose length   | ø 1/4" - 11 m      |
| Inlet             | G 1/4" (m)         |
| Outlet            | G 1/4" (m)         |
| Reel flow path    | -                  |



## **OVERALL DIMENSIONS (mm)**