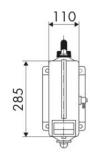

cket for airwater 20 bar with hose 11 m ø 6x10 mm

## **SECTORS OF USE**

Agriculture, Automotive, Cleaning, Building and road construction, Industry, Mining, Lube trucks and transports

## **FEATURES**

| Pressure          | 20 bar             |
|-------------------|--------------------|
| Compatible fluids | air - water        |
| Swivel joint      | brass              |
| Seals             | Viton <sup>®</sup> |
| Characteristic    | swivelling         |
| Material          | technopolymer      |
| Couplings         | brass              |
| Hose              | p/n 901/11         |
| ø e hose length   | ø 1/4" - 11 m      |
| Inlet             | G 1/4" (m)         |
| Outlet            | G 1/4" (m)         |
| Reel flow path    | -                  |



## **OVERALL DIMENSIONS (mm)**