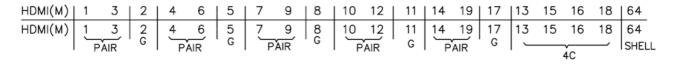

HDMI is possibly the most common display connection on the market which can be found on devices ranging from PC's, Bluray players, games consoles and more.

- 1. CABLE: 28AWG,UL20276,AL-FOIL, (#28\*1P+D)\*5PCS+#30\*4C+D,FLAT CABLE,BLACK COLOR, OD=3.4\*13±0.2mm,PVC JACKET(single shielded)
- 2. LENGTH: 2000mm
- 3. CONNECTORS: HDMI19P(M)\*2PCS(BLACK INSULATOR)(GOLD PLATE SHELL).(镀金壳)
- 4. MOLD: MOLDING TYPE.
- 5. CONTACTS: