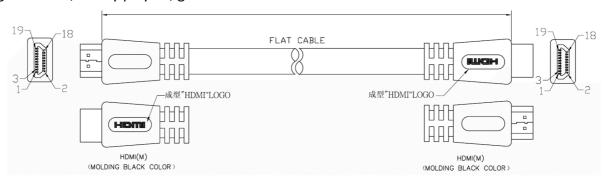

## RS PRO 10mtr HDMI M-M High Speed with Ethernet Cable – Flat Cable

**Stock number: 182-8577** 

EN

The RSPRO 10 metre male to male HDMI cable which has a white PVC jack and an outer diameter of 6mm. The connectors have a gold flash covering to prevent corrosion.

The connector hoods are also made of white PVC and have a strain relief to prevent the jacket splitting around the boot.

The for flex for this cable is flat which makes it perfect for installing into walls.

HDMI is possibly the most common display connection on the market which can be found on devices ranging from PC's, Bluray players, games consoles and more.

- 1. CABLE: 28AWG,UL20276,AL-FOIL, (#28\*1P+D)\*5PCS+#30\*4C+D,FLAT CABLE,BLACK COLOR, OD=3.4\*13±0.2mm,PVC JACKET(single shielded)
- 2. LENGTH: 2000mm
- 3. CONNECTORS: HDMI19P(M)\*2PCS(BLACK INSULATOR)(GOLD PLATE SHELL).(镀金壳)
- 4. MOLD: MOLDING TYPE.
- 5. CONTACTS: