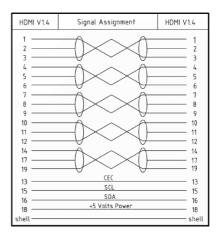

- 1. HDMI CABLE V1.4 WIRE GAUGE:

  32AWG[1P×(0.2mm BC+FPE)+D+AL]×5P

  +(0.2mm BC+HDPE)×4C+AL+D+BLACK PVC4.5MM
- 2. HOOD: METAL HOUSING TYPE, CHROMIUM PLATED HDMI A TYPE, GOLD PLATED
- 3. CABLE ELECTRICAL TEST: 100% OPEN SHORT & MISS WIRE TEST.