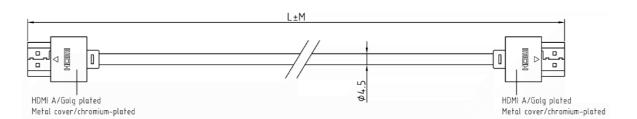

## RS PRO 1mtr HDMI Male to Male High Speed with Ethernet Slim Cable – Black – 5 Pack

Stock number: 2513271

EN

The RSPRO 1 metre HDMI male to male slim cable which has a black PVC jack and an outer diameter of 4.5mm. The cable flex is made from 32awg which makes these cables extremely flexible while still delivering a quality image.

The connectors have a gold plated covering to prevent corrosion and the hoods are plated with Chromium which makes them very durable.

HDMI is possibly the most common display connection on the market which can be found on devices ranging from PC's, Bluray players, games consoles and more.

- 1. HDMI CABLE V1.4 WIRE GAUGE:

  32AWG[1P×(0.2mm BC+FPE)+D+AL]×5P

  +(0.2mm BC+HDPE)×4C+AL+D+BLACK PVC4.5MM
- 2. HOOD: METAL HOUSING TYPE, CHROMIUM PLATED HDMI A TYPE, GOLD PLATED
- 3. CABLE ELECTRICAL TEST: 100% OPEN SHORT & MISS WIRE TEST.