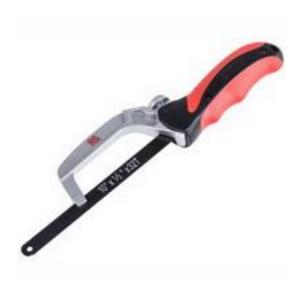

# RS Pro Hacksaw with HSS Blade & Ergonomic Handle, 32 TPI RS Stock No: 789-4587

#### **Product Details**

RS Pro hacksaw has aluminium alloy frame construction for easy handling. This hacksaw is supplied with HSS blade for cutting applications. The blade has 32 number of teeth per Inch for precise cutting. The hacksaw has an ergonomic handle design with quick release blade mechanism for easy handling. This close quarter hacksaw is perfect for use in hard to access areas.

#### **Features and Benefits**

- Accepts 10 Inch blades
- 32 TPI HSS blade included
- Ergonomic rubber handle
- · Aluminium alloy frame
- Quick release blade mechanism
- Weighs 160 g

3 years warranty