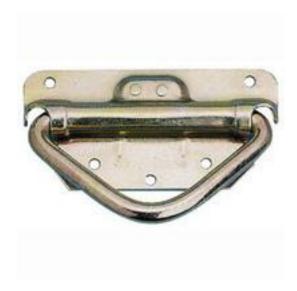

# RS Pro Sling Point Stainless Steel Stainless Steel, Side Mounted

RS Stock No: 379-9286

#### **Product Details**

RS Pro sling point has a side mounted mount style with stainless steel finish. It is made from stainless steel and fixed to the side of containers as a sling point for lifting.

#### **Features and Benefits**

- Fixed to the side of containers as a sling point for lifting
- Ring is kept flat against the container when not in use by means of a leaf spring
- Leaf spring also keeps the ring extended at 90° to the container wall when in use
- Particularly useful when attaching several hooks to slings positioned around the container