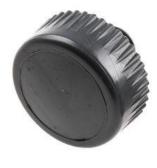

# RS Pro Round Replacement Hammer Face

#### **Soft Faced Hammers**

- Soft faced hammers with which powerful blows may be struck without damage to materials, e.g. polished and treated surfaces during panel and equipment assembly
- All sizes have cellulosed ash handles
- Supplied fitted with two screw-on Nylon faces
- Serrations in the chrome- plated zinc head prevent the faces from loosening in use
- The Nylon face is highly water resistant
- Will not embrittle, and will withstand harsh hammering treatment. The other is a grey soft PVC face which is very resilient and shock absorbent for use on more delicate and fragile parts

### **Specifications:**

| Head Shape    | Round |
|---------------|-------|
| Face Material | PVC   |
| Head Diameter | 38mm  |