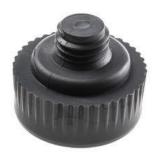

# RS Pro Round Replacement Hammer Face

#### **Soft Faced Hammers**

- Soft faced hammers with which powerful blows may be struck without damage to materials, e.g. polished and treated surfaces during panel and equipment assembly
- All sizes have cellulosed ash handles
- Supplied fitted with two screw-on Nylon faces
- Serrations in the chrome- plated zinc head prevent the faces from loosening in use
- The Nylon face is highly water resistant
- Will not embrittle, and will withstand harsh hammering treatment. The other is a grey soft PVC face which is very resilient and shock absorbent for use on more delicate and fragile parts

### **Specifications:**

| Head Shape    | Round |
|---------------|-------|
| Face Material | PVC   |
| Head Diameter | 38mm  |