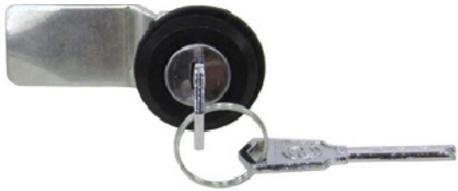

## **Metal Lock Ronis type key**

Package Contain:

Metal Lock Ronis type key

An effective enclosure locking device with a 5mm Double Barb lock configuration. The cam is designed to provide a slide compression fit and operate through an angle of 90

Bright chrome plated finish Cam lead-in ensures compression of sealing gasket

Max panel thickness 6mm Grip length 25mm

RS, Professionally Approved Products, gives you professional quality parts across all products categories. Our range has been testified by engineers as giving comparable quality to that of the leading brands without paying a premium price.