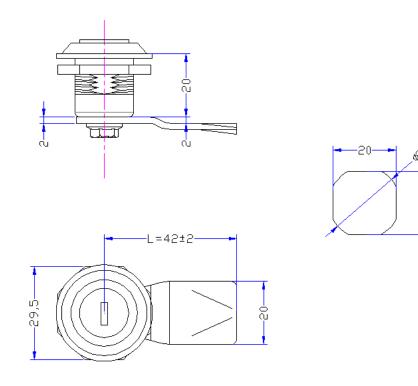

Bright chrome plated finish Cam lead-in ensures compression of sealing gasket

Max panel thickness 6mm Grip length 25mm

RS, Professionally Approved Products, gives you professional quality parts across all products categories. Our range has been testified by engineers as giving comparable quality to that of the leading brands without paying a premium price.