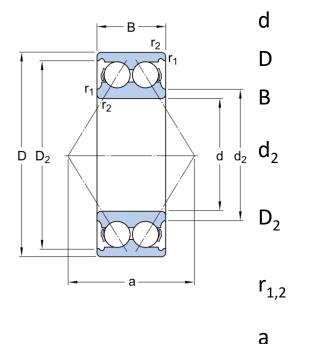

## **Dimensional line drawings**

40 mm 17.5 mm ≈ 23.3 mm

17 mm

≈ 34.95 mm min. 0.6

23 mm

mm