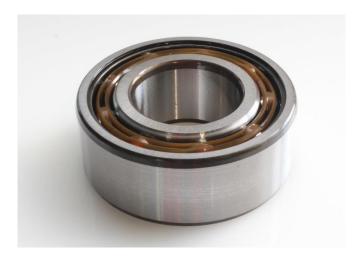

## RS PRO Double Row Angular Contact

Stock No. 2058783

**Technical Specifications:** 

| ld (mm)    | 17    |
|------------|-------|
| Od (mm)    | 40    |
| Width (mm) | 17.5  |
| Material   | Steel |

## **Features & Benefits:**

Double row angular contact ball bearings come with a built in 30° contact angle on each row. The contact angles extend beyond the limits of the bearing, allowing axial and radial loads in either direction.