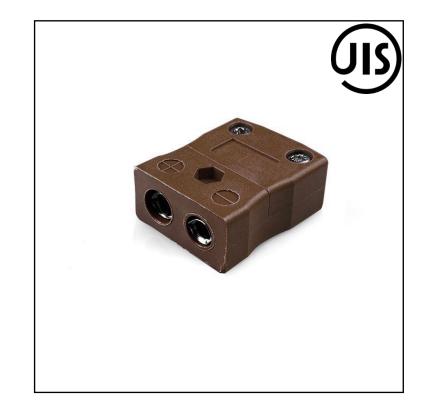

# **FEATURES**

- Accepts standard round plug pins
- Suitable for industrial applications
- Standard connector size
- JIS colour coded
- Japanese Industrial Standards (JIS) are the standards used for industrial activities in Japan.

**Product Description** 

Accepts standard round plug pins, suitable for industrial applications

| General | Sno        | cifics | atione |
|---------|------------|--------|--------|
| General | <b>Ope</b> |        |        |

General Description

Accepts standard round plug pins, contacts are polarised to prevent incorrect connection.

## **Specifications**

| Thermocouple Type | T JIS         |
|-------------------|---------------|
| Connector Type    | Socket        |
| Connector Size    | Standard      |
| Colour            | Brown         |
| Max. Temperature  | 220°C         |
| +Positive Contact | Copper        |
| -Negative Contact | Copper Nickel |