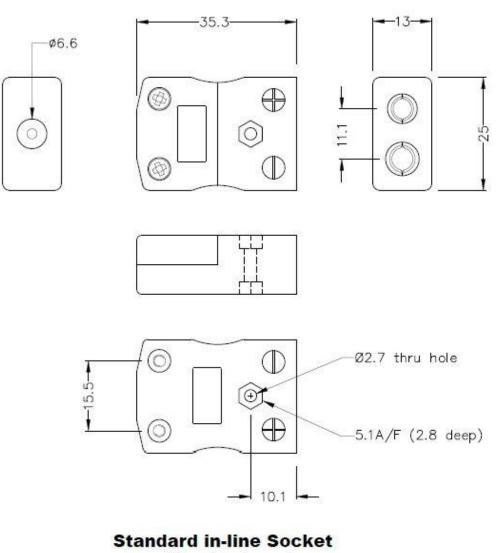

Click below to view:

**RS Pro Thermocouple Connector Selection Guide** 

(dimensions in mm)

RS Components is a leading provider for Automation and Control Gear, below is a selection of best selling products: