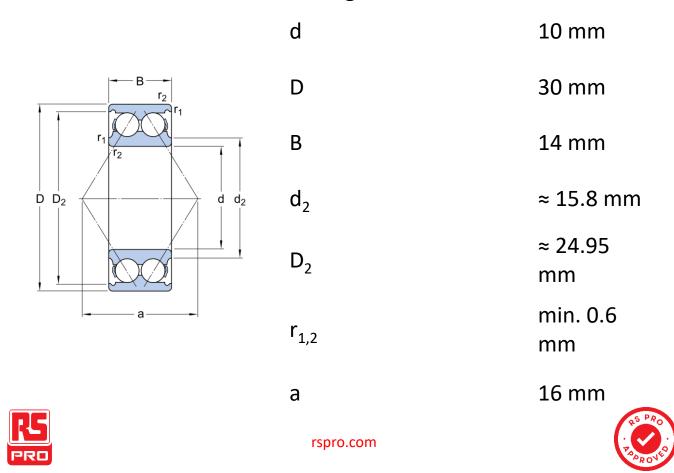

## **Technical Specifications:**

| ld (mm)    | 10    |
|------------|-------|
| Od (mm)    | 30    |
| Width (mm) | 14    |
| Material   | Steel |

Sealed and Shielded options are available to help keep out unwanted contamination and retain vital lubrication.

**Dimensional line drawings** 