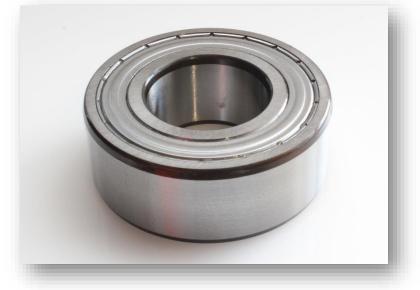

## Datasheet RS PRO Double Row Angular Contact Stock No. 2058773

## Features & Benefits:

Double row angular contact ball bearings come with a built in 30° contact angle on each row. The contact angles extend beyond the limits of the bearing, allowing axial and radial loads in either direction.