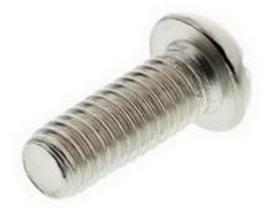

## ENGLISH

Datasheet

RS Pro Nickel Plated Brass Round Head Machine Screws, 12.7mm Long RS Stock No: 482-9029

### **Product Details**

RS Pro round head machine screws is made of nickel plated brass to offer superior protection against tarnishing. The screw is of 4BA thread size and 12.7mm long.

#### **Features and Benefits**

- To BS57 and BS93
- Nickel plated brass finish to resist tarnishing
- 4BA thread size

## **Specifications:**

| Drive Type       | Slot          |
|------------------|---------------|
| Finish           | Nickel Plated |
| Head Shape       | Round         |
| Material         | Brass         |
| Length           | 12.7 mm       |
| Thread Pitch     | 31.4          |
| Thread Size (BA) | 2BA           |
| Specification    | BS 57         |
|                  |               |