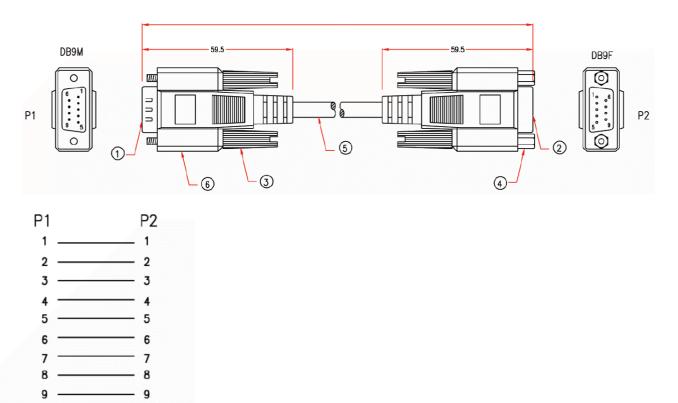

## RS PRO 3m D9 Way Male to D9 Way Female Straight Through Cable

Stock number: 2406338

Our RS PRO 3m D9 male to D9 female is wire pin to pin has a black PVC cable flex.

The connector hoods are made from grey PVC and have a strain relief on the end of the hood to support the cable and to stop the cable from splitting around the hood. The female connector also has hex nuts to secure the cable when connected.

The cable flex has an outer diameter of 5mm and 28awg, the connectors have gold flash pins to help stop corrosion.

The cable can be used to extend serial cables.

RoHS / REACH / CE / UKCA

- SHIELD

SHIELD ·