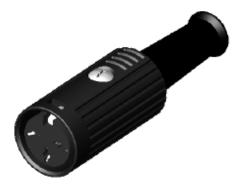

## Datasheet Cable Jack Push Lucking

# ENGLISH

RS Stock number 490-866



### **Specifications:**

Rating: Contact Resistance: Insulation Resistance: Voltage Withstand:

#### **MATERIAL:**

- 1. SHELL COVER : Zn ALLOY NICKEL PTD.
- 2. STRAIN BOOT: PVC
- 3. "T" HOLDER : STEEL NICKEL PTD.
- 4. GND CONTACTOR : PHOSPHOR BRONZE NICKEL PTD.
- 5. SETSCREW: STEEL NICKEL PTD.
- 6. HOUSING : ABS
- 7. TERMINALS : COPPER SILVER PTD.

100V AC 4A max. pins-30m $\Omega$  max; shell-50m $\Omega$  max. 100M $\Omega$  min. at 500V DC 250V AC R.M.S for 1 minute

#### **Dimensions(mm)**









RS, Professionally Approved Products, gives you professional quality parts across all products categories. Our range has been testified by engineers as giving comparable quality to that of the leading brands without paying a premium price.