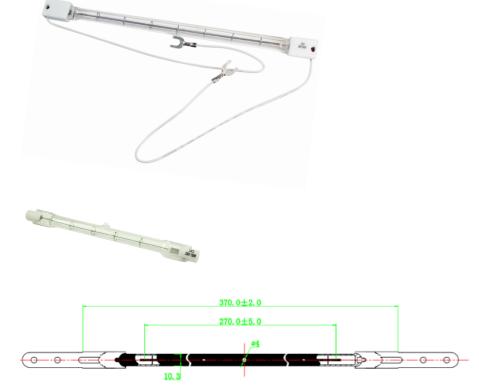

# Clear-Infrared IR-Lamps

Example picture of OAL 370mm

| OAL   | Colour | wattage | voltage | End Style     | Stock Number |
|-------|--------|---------|---------|---------------|--------------|
| 118mm | Clear  | 100     | 230     | R7S (push in) | 796-0328     |
| 118mm | Clear  | 150     | 230     | R7S (push in) | 796-0296     |
| 118mm | Clear  | 200     | 230     | R7S (push in) | 796-0293     |
| 118mm | Clear  | 300     | 230     | R7S (push in) | 796-0303     |
| 118mm | Clear  | 500     | 230     | R7S (push in) | 796-0312     |
| 216mm | Clear  | 500     | 230     | SK15 (wired)  | 796-0331     |
| 216mm | REF    | 500     | 230     | SK15 (wired)  | 796-0372     |
| 350mm | Clear  | 1000    | 230     | SK15 (wired)  | 796-0338     |
| 254mm | REF    | 500     | 230     | R7S (push in) | 796-0375     |
| 210mm | Clear  | 500     | 230     | X-STRAP       | 796-0362     |
| 370mm | Clear  | 1000    | 230     | X-STRAP       | 796-0353     |
| 370mm | REF    | 1000    | 230     | X-STRAP       | 796-0350     |

### CONSTRUCTION

Manufactured from quartz 10mm diameter, they convert virtually all the electrical power into heat, hardly no energy is wasted.

They can be switched on/off instantly so heat is given instantly.