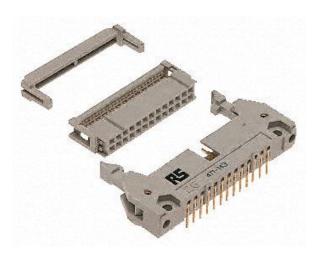

#### **Datasheet**

## 16 way universal straight plug

RS Stock number 471-121



### **Dimensions: (mm)**



# **Specifications**

#### Material:

Housing: Glass filled PBTColour: Grey UL94V-0

Contacts: Brass

Plating: Gold flash over Nickel

#### Electrical characteristics:

· Current Rating: 1 Amp Max

Insulator Resistance: 5000M ohm Min at DC 500V

Contact Resistance: 6m ohm typical
Operating Temperature: -55°C ~ +105°C

Approval: UL E119708

RS, Professionally Approved Products, gives you professional quality parts across all products categories. Our range has been testified by engineers as giving comparable quality to that of the leading brands without paying a premium price.