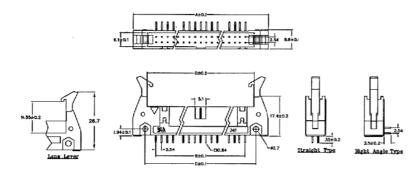

#### **Datasheet**

## 16 way universal straight plug

RS Stock number 471-121



### **Dimensions: (mm)**



# **Specifications**

#### Material:

Housing: Glass filled PBTColour: Grey UL94V-0

Contacts: Brass

Plating: Gold flash over Nickel

#### Electrical characteristics:

· Current Rating: 1 Amp Max

Insulator Resistance: 5000M ohm Min at DC 500V

Contact Resistance: 6m ohm typical
Operating Temperature: -55°C ~ +105°C

Approval: UL E119708

RS, Professionally Approved Products, gives you professional quality parts across all products categories. Our range has been testified by engineers as giving comparable quality to that of the leading brands without paying a premium price.