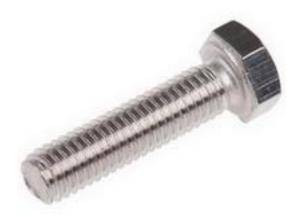

### **Product Details**

RS Pro set screw measuring M5 x 20 mm, is made of plain A4 grade 316 stainless steel. This set screw with metric thread, features hexagon head and hex drive.

### **Features and Benefits**

- Stainless steel A4 Hexagon head screws
- Metric thread
- Features plain finish