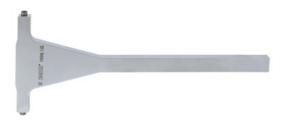

## Pro truing stand calibration tool - 1689.1

## Description

• 1689 professional wheel centering stand arm can get out of center after being used frequently. Controlling caliper arm enables us, to calibrate the stand arm back to its center position.