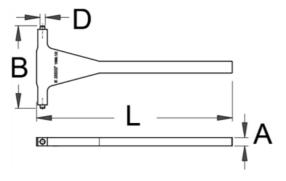

## **Technical Data**

|        | D | В     | Lenght | Α  | ů    | +  | 200 |  |
|--------|---|-------|--------|----|------|----|-----|--|
| 621615 | 8 | 139,5 | 330    | 14 | 1159 | 1E | 1   |  |