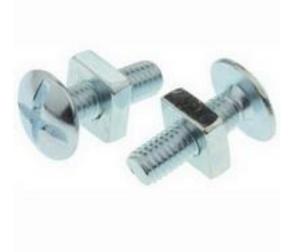

#### **Product Details**

RS Pro roofing bolt made of mild steel is bright zinc plated for corrosion resistance. This roofing bolt has a crossslotted mushroom head for easy handling. The bolt measures 20 mm long and has M6 threading for a tight fastening. It is supplied with appropriate square nut.

#### **Features and Benefits**

- Cross-slot mushroom headed roofing bolts
- supplied with appropriate square nuts
- Bright zinc plated mild steel construction

### **Specifications:**

Drive Type Finish Length Material Steel Type Thread Size Head Type Phillips Bright Zinc Plated 20 mm Steel Mild Steel M6 Mushroom

RS, Professionally Approved Products, gives you professional quality parts across all products categories. Our range has been testified by engineers as giving comparable quality to that of the leading brands without paying a premium price.