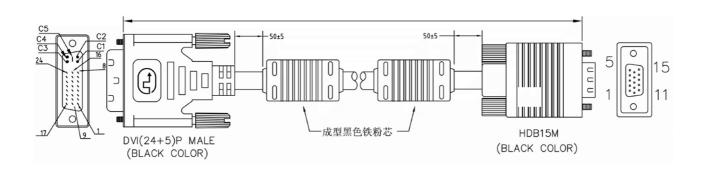

## RS PRO 5 Metre DVI-A Male to SVGA 15HD Male Cable

Stock number: 182-8561

EN

The RSPRO 5 metre DVI-A male to SVGA 15HD male cable which has a black PVC jack and connectors have a gold flash covering to prevent corrosion.

There are three different types of DVI cables which all share a common connector, DVI-A(analogue), DVI-D(digital) and DVI-I(integrated).

This cable will passively convert a DVI-A signal to SVGA.

DVI-D and DVI-I are also split into two types of cable, dual link and single link. Dual link has all the pins connected to achieve higher resolutions where as single link may have the physical pins present but some will not be connected inside the cable.

- 1. CABLE: UL20276, AL/MY+B-FOIL, [(30AWG\*3COAX+#28\*1P+#28\*5C], BLACK COLOR, OD=7.3±0.2mm, PVC JACKET
- 2. LENGHT
- 3. CONNECTORS: DVI(24+5)M\*1(BLACK INSULATOR)--HDB15M\*1(BLACK INSULATOR)(镀金头).
- 4. MOLD: ASS'Y TYPE.
- 5. SCREW: #4\*40 INCH SCREW\*2(BLACK),#4\*40 INCH SCREW\*2(BLACK).
  6. CONTACTS