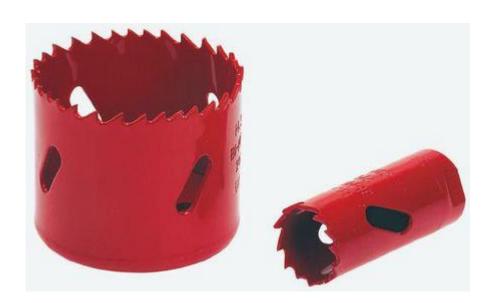

#### **RS Bi-metal hole saws**

Hardened cutting edge (6tpi alternate set) welded to a tough alloy steel body Bonded construction reduces possibility of shattering

For use with ferrous and non ferrous metals, plastics and wood to a depth of 32mm

#### RS Bi-metal hole saws