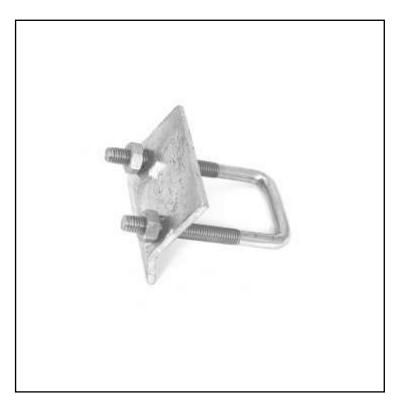

#### **FEATURES**

- Designed to fit channel/strut support systems to beam flanges
- Made of steel
- Comes complete with U bolt and two hexagon full nuts
- Hot dipped galvanised
- Ideal for internal and external applications

# RS PRO Steel C Clamp, Fits Channel Size 21 x 41mm Beam Clamp

RS Stock No.: 221-6346

RS Professionally Approved Products bring to you professional quality parts across all product categories. Our product range has been tested by engineers and provides a comparable quality to the leading brands without paying a premium price.

## **Product Description**

Beam C clamp designed to fit 21mm by 41mm channel/strut support systems to beam flanges. Comes complete with U bolt and two hexagon full nuts. All parts are hot dipped galvanised, which is very resistant to corrosion. Ideal for internal and external applications.