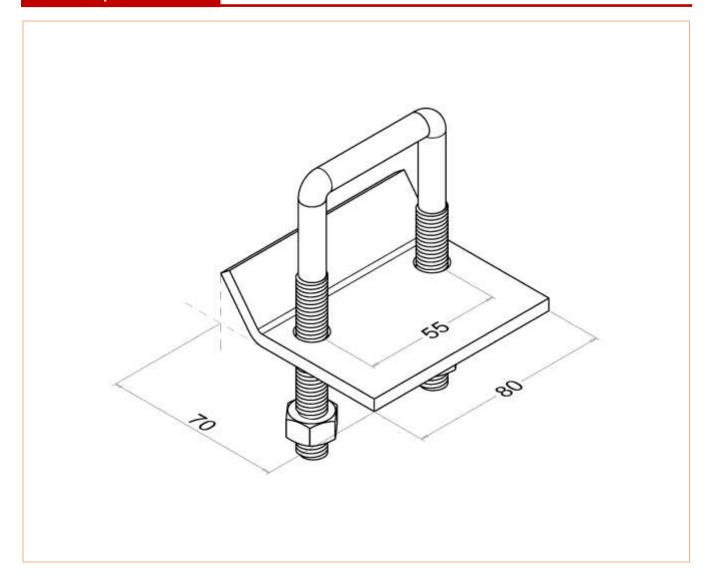

#### **FEATURES**

- Designed to fit channel/strut support systems to beam flanges
- Made of steel
- Comes complete with U bolt and two hexagon full nuts
- Hot dipped galvanised
- Ideal for internal and external applications

## **Product Description**

Beam C clamp designed to fit 21mm by 41mm channel/strut support systems to beam flanges. Comes complete with U bolt and two hexagon full nuts. All parts are hot dipped galvanised, which is very resistant to corrosion. Ideal for internal and external applications.

## **General Specifications**