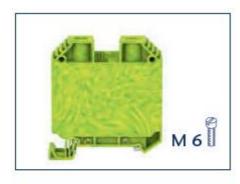

## **Snap on Screw Earth Terminal**

RS Stock number 872-4704

Protective earth terminal 2 connections