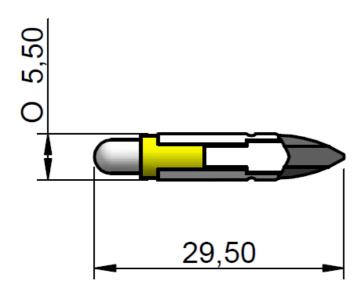

## **Dimensions (mm):**

## **Specifications:**

| LED/Multiled     | LED    | Optimum voltage (V)      | 12vdc           | Intensity | 300mcd |
|------------------|--------|--------------------------|-----------------|-----------|--------|
| Mounting Size    |        | Rectifier                |                 |           |        |
| Mounting Finish  |        | AC current               |                 |           |        |
| Protection       |        | DC current               | 15mA            |           |        |
| Mount Holder     | T5.5   | Voltage Tolerance(%)     | 10%             |           |        |
| Chip Qty         | 1      | Optimum temperature (°C) | -30°C+60°C      |           |        |
| Indicator colour | Yellow | Storage temperature (°C) | -30°C+60°C      |           |        |
| Wavelength (nm)  | 592    | Contact Tab x 2          | T5.5 Slide Base |           |        |