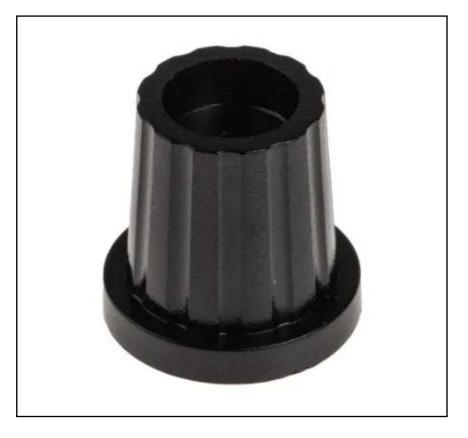

# RS PRO Potentiometer Knob, Push-On Type, 19.4mm Knob Diameter, Black, Red, 6.35mm Shaft

RS Stock No.: 465-9397

RS Professionally Approved Products bring to you professional quality parts across all product categories. Our product range has been tested by engineers and provides a comparable quality to the leading brands without paying a premium price.

#### **Product Description**

This Potentiometer from our own RS PRO brand is designed to be used for professional equipment to control electrical devices such as volume controls on audio equipment.

#### **Mechanical Specifications**

| Shaft Size    | 6.35mm  |
|---------------|---------|
| Knob Height   | 19mm    |
| Knob Diameter | 19.4mm  |
| Depth         | 14mm    |
| Tolerance     | ±0.2 mm |