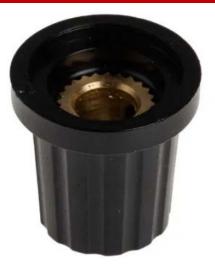

# RS PRO Potentiometer Knob, Push-On Type, 19.4mm Knob Diameter, Black, Red, 6.35mm Shaft

RS Stock No.: 465-9397

RS Professionally Approved Products bring to you professional quality parts across all product categories. Our product range has been tested by engineers and provides a comparable quality to the leading brands without paying a premium price.

#### **Mechanical Specifications**

| Shaft Size    | 6.35mm  |
|---------------|---------|
| Knob Height   | 19mm    |
| Knob Diameter | 19.4mm  |
| Depth         | 14mm    |
| Tolerance     | ±0.2 mm |