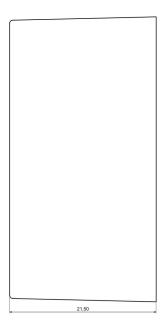

## **Features and Benefits**

- Made of ABS
- Available in black color
- Protection against liquids and solid objects: IP52 rating

rspro.com

| Category           | Two-part enclosures    |
|--------------------|------------------------|
| Туре               | Full                   |
| Material           | ABS                    |
| Variant            | Without gasket         |
| Height             | 21.5 mm                |
| Width              | 41.8 mm                |
| Length             | 41.8 mm                |
| Color              | Black                  |
| Protection level   | IP52                   |
| Standards Met      | RoHS Compliant         |
| Certificate number | CE/031/18, Z/12/001/17 |

## Max PCB size

Dashed line shows outline of the mounting boss under PCB board Recommended mounting holes diameter ø3,5mm All dimensions are given within +/-0,5mm tolerance