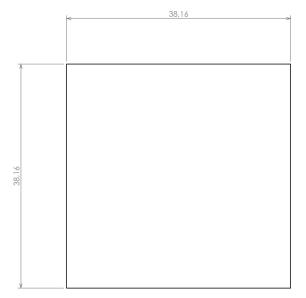

## Max PCB size

Dashed line shows outline of the mounting boss under PCB board Recommended mounting holes diameter ø3,5mm All dimensions are given within +/-0,5mm tolerance