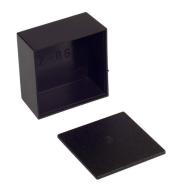

#### **Product Details**

Two-part enclosure is made of black ABS. The enclosure provides IP52 rating it is ideal for applications that doesn't require hermetic seal.

## **Features and Benefits**

- Made of ABS
- Available in black color
- Protection against liquids and solid objects: IP52 rating

rspro.com

| Category           | Two-part enclosures    |
|--------------------|------------------------|
| Туре               | Full                   |
| Material           | ABS                    |
| Variant            | Without gasket         |
| Height             | 21.5 mm                |
| Width              | 41.8 mm                |
| Length             | 41.8 mm                |
| Color              | Black                  |
| Protection level   | IP52                   |
| Standards Met      | RoHS Compliant         |
| Certificate number | CE/031/18, Z/12/001/17 |