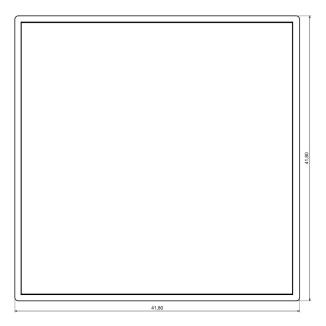

## **Features and Benefits**

- Made of ABS
- Available in black color
- Protection against liquids and solid objects: IP52 rating

rspro.com

| Category           | Two-part enclosures    |
|--------------------|------------------------|
| Туре               | Full                   |
| Material           | ABS                    |
| Variant            | Without gasket         |
| Height             | 21.5 mm                |
| Width              | 41.8 mm                |
| Length             | 41.8 mm                |
| Color              | Black                  |
| Protection level   | IP52                   |
| Standards Met      | RoHS Compliant         |
| Certificate number | CE/031/18, Z/12/001/17 |

## Max PCB size

Dashed line shows outline of the mounting boss under PCB board Recommended mounting holes diameter ø3,5mm All dimensions are given within +/-0,5mm tolerance