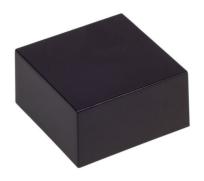

#### **Product Details**

Two-part enclosure is made of black ABS. The enclosure provides IP52 rating it is ideal for applications that doesn't require hermetic seal.

## **Features and Benefits**

- Made of ABS
- Available in black color
- Protection against liquids and solid objects: IP52 rating

rspro.com

| Category           | Two-part enclosures    |
|--------------------|------------------------|
| Туре               | Full                   |
| Material           | ABS                    |
| Variant            | Without gasket         |
| Height             | 21.5 mm                |
| Width              | 41.8 mm                |
| Length             | 41.8 mm                |
| Color              | Black                  |
| Protection level   | IP52                   |
| Standards Met      | RoHS Compliant         |
| Certificate number | CE/031/18, Z/12/001/17 |