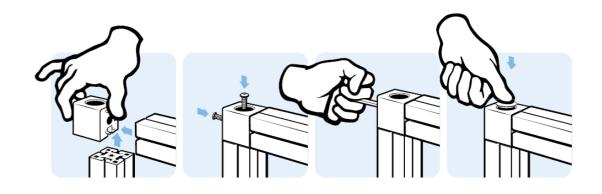

## **Datasheet** RS PRO Cube Connector 2D

Stock number: 180-9141

| Description  | To connect two aluminium profiles at right angles, with |
|--------------|---------------------------------------------------------|
|              | cover caps to cover the bore, for Slot $5$              |
| Material     | Cube connector: Aluminium die-cast                      |
|              | Cover cap: Plastic PA                                   |
|              | Assembly set: Steel                                     |
| Assembly set | <b>2</b> screws ISO <b>7380</b> – M <b>5</b> x 14       |