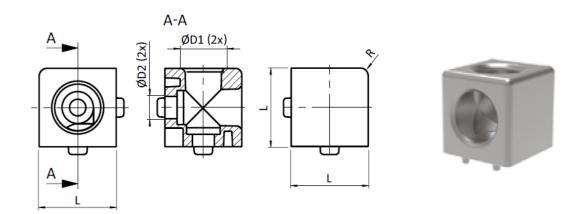

## **Datasheet** RS PRO Cube Connector 2D

Stock number: 180-9141

| Description  | To connect two aluminium profiles at right angles, with |
|--------------|---------------------------------------------------------|
|              | cover caps to cover the bore, for Slot $5$              |
| Material     | Cube connector: Aluminium die-cast                      |
|              | Cover cap: Plastic PA                                   |
|              | Assembly set: Steel                                     |
| Assembly set | <b>2</b> screws ISO <b>7380</b> – M <b>5</b> x 14       |

| RS Article<br>no. | Product description   | D1 [mm] | D2 [mm] | L [mm] | Ν | R [mm] | Weight<br>[g] |
|-------------------|-----------------------|---------|---------|--------|---|--------|---------------|
| 1809141           | Cube connector 2D SET | 12.0    | 5.2     | 20.0   | 5 | 1.5    | 16.0          |