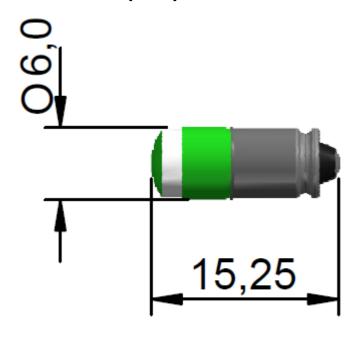

#### **Datasheet**

# **ENGLISH**

# **Green Midget Groove LED Indicator Lamp**

RS Stock number 204-647

#### **Dimensions (mm):**



### **Specifications:**

| LED/Multiled     | Multiled      | Optimum voltage (V)      | 12Vdc         | Intensity 35mcd |
|------------------|---------------|--------------------------|---------------|-----------------|
| Mounting Size    | TI 3/4        | Rectifier                | -             |                 |
| Mounting Finish  | -             | AC current               | -             |                 |
| Protection       | -             | DC current               | 20mA          |                 |
| Mount Holder     | Midget Groove | Voltage Tolerance (%)    | 10%           |                 |
| Chip Qty         | 6             | Optimum temperature (°C) | -30°C+65°C    |                 |
| Indicator colour | Green         | Storage temperature (°C) | -30°C+65°C    |