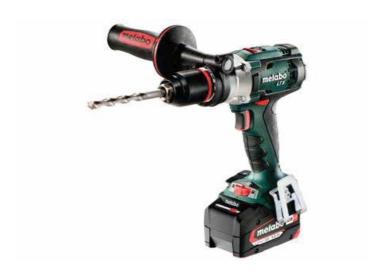

## SB 18 LTX Impuls (602192500) Cordless hammer drill 18V 2x4Ah Li-Power; Charger ASC 55 (220-240 V / 50 - 60 Hz); metaBOX 145 L

Product may differ from Image

- Robust cordless hammer drill with maximum power for very demanding applications
- Selectable "impuls" mode for removal of stubborn screws and for spot-drilling on smooth surfaces
- Robust, durable gear housing made from aluminium die-cast
- Spindle with magnetic hexagon recess for screwdriver bits for working without chuck
- Powerful Metabo 4-pole motor for fast drilling and screwdriving
- High-performance impact mechanism for optimum drilling performance
- Euro collar (Ø 43 mm) for versatile use
- Integrated working light to illuminate the contact area
- With handy belt hook and bit case which can be fixed either on the right or left side
- With metaBOX, the intelligent solution for transport and storage