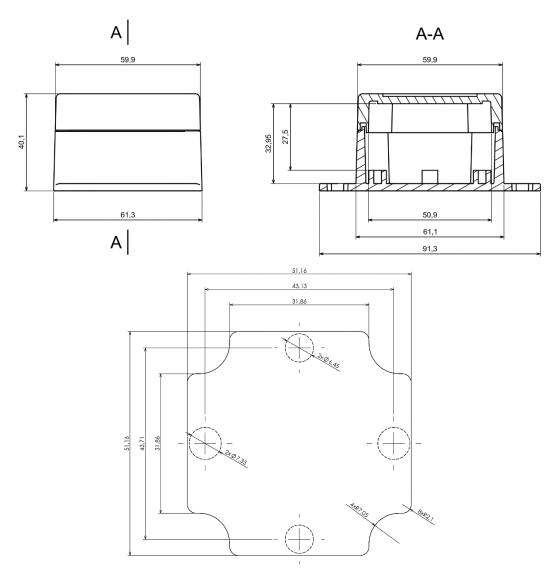

#### **Mechanical Specifications**

| Height | 40.2 mm           |
|--------|-------------------|
| Width  | 61.3 mm           |
| Length | 61.1 mm (91.3 mm) |
| Gasket | Silicone Gasket   |

Dashed line shows outline of the mounting boss under PCB board Recommended mounting holes diameter ø4mm All dimensions are given within +/-0,5mm tolerance