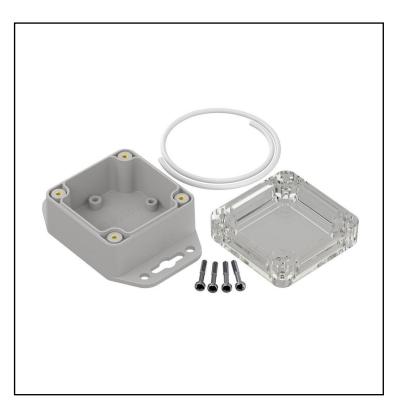

#### **FEATURES**

- Made of PC
- Lid made of transparent PC
- Available in light gray colour
- Protection against liquids and solid objects: IP65 rating
- Supplied with silicone gasket and four screws
- Threaded brass inserts for reliable assembly.

#### **Product Description**

Hermetic enclosure ideal for applications requiring protection against water ingress. Supplied with silicon gascet that provides IP65 rating. Lid manufactured with recess for mambrane keypads and overlays. Threaded brass inserts ensures reliable assembly of the enclosure. It can be mounted on walls and other surfaces using mounting ears.

#### **General Specifications**

| Туре        | Full With lug (U)              |
|-------------|--------------------------------|
| Material    | PC, Transparent PC             |
| Colour      | Lightgray with transparent lid |
| Accessories | Screw M3 17/10 – 4 psc         |
| Mounting    | Wall mount                     |