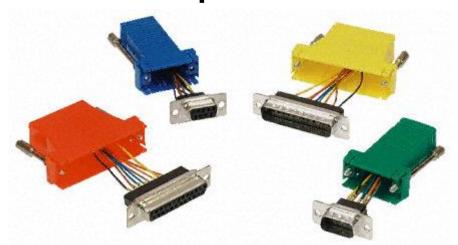

### **Modular Adaptors Colour Coded**

Adaptors with integral RJ45 sockets and leads plus male or female crimped contacts for loading 9 or 25 way D connector plugs and sockets.

Assembled D connectors snap-fit into adaptor covers. Covers are colour coded for easy connection identification. Finger operated jack screws are

included with each adaptor.

| Assembled sizes |    |    |    |
|-----------------|----|----|----|
| 'D' Connector   | L. | W. | D. |
| 9 way           | 50 | 33 | 16 |
| 25 way          | 40 | 55 | 16 |