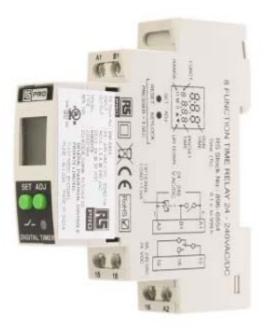

#### **Product Description**

RS Pro LCD Digital time delay relay has the option of 8 or 18 functions depending on the model. It is built in a compact design for easy installation and has a digital display for easy viewing of run time and pre-set time.

#### **General Specifications**

| Switch Configuration      | SPDT                                                                                              |
|---------------------------|---------------------------------------------------------------------------------------------------|
| Mode of Operation         | Multi-Function                                                                                    |
| Contact Configuration     | 1C/O                                                                                              |
| Number of Timer Functions | 8                                                                                                 |
| Number of Contacts        | 1                                                                                                 |
| Time Range                | 01.s to 999h                                                                                      |
| Time Increment            | Hours, Minutes, Seconds                                                                           |
| Applications              | Production, Safety, On-delay timers, Off-delay timers, Interval-on-operate, Flasher, Repeat cycle |

#### **Electrical Specifications**

| Power Supply    | External         |
|-----------------|------------------|
| Supply Voltage  | 24V to 240VAC/DC |
| Minimum Voltage | 24VAC/DC         |
| Maximum Voltage | 240VAC/DC        |
| Current Maximum | 8A               |
| Current Minimum | 0.1A             |