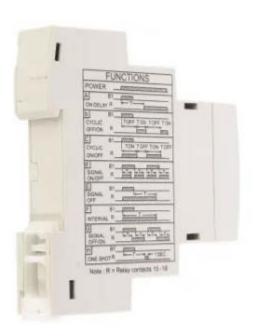

#### **FEATURES**

- Multi-function; 8 or 18 functions (depending on model)
- 17.5mm width
- 3-digit LCD display
- DIN Rail mounting
- Wide operating voltage; 24V-240V ac/dc
- 0.1s-999h timing range
- Up/down counting modes
- Clear LED indication of relay status
- All settings programmed with only 2 keys
- Key lock function

#### **General Specifications**

| Switch Configuration      | SPDT                                                                                              |
|---------------------------|---------------------------------------------------------------------------------------------------|
| Mode of Operation         | Multi-Function                                                                                    |
| Contact Configuration     | 1C/O                                                                                              |
| Number of Timer Functions | 8                                                                                                 |
| Number of Contacts        | 1                                                                                                 |
| Time Range                | 01.s to 999h                                                                                      |
| Time Increment            | Hours, Minutes, Seconds                                                                           |
| Applications              | Production, Safety, On-delay timers, Off-delay timers, Interval-on-operate, Flasher, Repeat cycle |