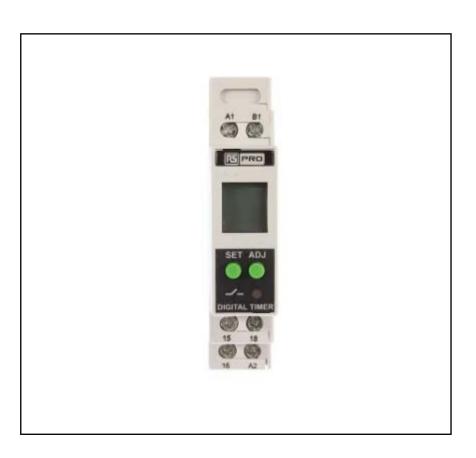

# RS PRO SPDT Multi Function Timer Relay - 01. s → 999 h, 1 Contacts, Multi Function, DIN Rail

RS Stock No.: 896-6854

RS Professionally Approved Products bring to you professional quality parts across all product categories. Our product range has been tested by engineers and provides a comparable quality to the leading brands without paying a premium price.

#### **Product Description**

RS Pro LCD Digital time delay relay has the option of 8 or 18 functions depending on the model. It is built in a compact design for easy installation and has a digital display for easy viewing of run time and pre-set time.

#### **Mechanical Specifications**

| Mounting Type | DIN-Rail |
|---------------|----------|
| Depth         | 76 mm    |
| Width         | 17.5 mm  |
| Length        | 89 mm    |