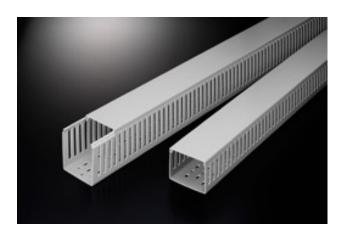

## Wiring Duct (Slotted)

- · Color: Grey
- · Maximum service temperature: 85
- · UL Test up to 50 .
- · These devices are for routing of wires within devices in factory installations.
- · Features parallel holes on both sidewalls to facilitate cutting in wire application.
- · Special color, size, length upon request of reasonable quantity.