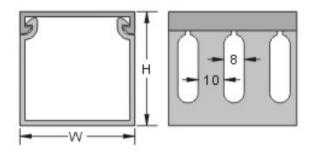

## Wiring Duct (Slotted)

- · Color: Grey
- · Maximum service temperature: 85
- · UL Test up to 50 .
- · These devices are for routing of wires within devices in factory installations.
- · Features parallel holes on both sidewalls to facilitate cutting in wire application.
- · Special color, size, length upon request of reasonable quantity.

Unit: mm

|         |         | Wires to be   |        |
|---------|---------|---------------|--------|
|         |         | Contained     |        |
| RS NO.  | WxH     | (16-14 AWG)   | Length |
| 3011924 | 25 x 25 | 10 ~ 25 pcs   |        |
| 3011930 | 25 x 45 | 20 ~ 25 pcs   |        |
|         |         |               |        |
| 3011968 | 45 x 45 | 60 ~ 70 pcs   |        |
| 3011974 | 50 x 50 | 80 ~ 90 pcs   |        |
| 3012006 | 60 x 60 | 120 ~ 135 pcs | 2M     |