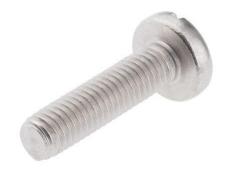

## RS Pro Plain Stainless Steel Pan Head Machine Screws

Pan Head Slotted Screws - Stainless Steel

## Specifications:

| Length               | 20mm            |
|----------------------|-----------------|
| Thread Size Metric   | M5              |
| Head Shape           | Pan             |
| Material             | Stainless Steel |
| Drive Type           | Slot            |
| Stainless Steel Type | A4, 316         |
| Finish               | Plain           |