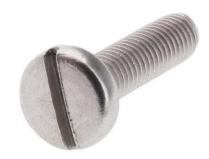

## RS Pro Plain Stainless Steel Pan Head Machine Screws

Pan Head Slotted Screws - Stainless Steel

## Specifications:

| Length               | 20mm            |
|----------------------|-----------------|
| Thread Size Metric   | M5              |
| Head Shape           | Pan             |
| Material             | Stainless Steel |
| Drive Type           | Slot            |
| Stainless Steel Type | A4, 316         |
| Finish               | Plain           |