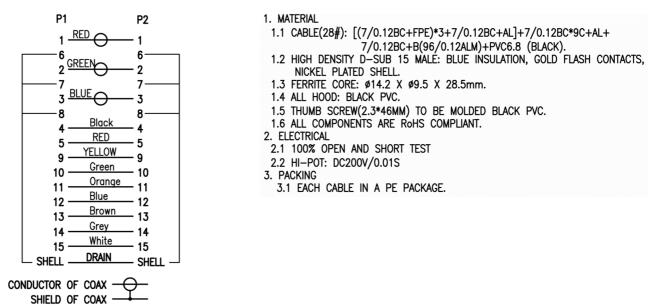

## RS PRO 10m VGA/SVGA HD15 Male to Male Cable - Black

Stock number: 182-8527

EN

Our RS PRO 10 metre monitor cable comes with two high density 15 pin male connectors which is commonly known as a VGA or SVGA connector. It has all pins connected and ferrites at each end of the cable which help to cut out interference. The jacket and the connector hoods are made of black PVC.