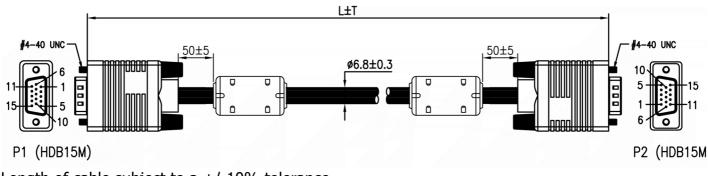

The SVGA connector is one of the most common video connectors found on computers. SVGA is an analogue signal which is slowly being replaced by digital cables such as HDMI and Displayport.

Length of cable subject to a +/-10% tolerance