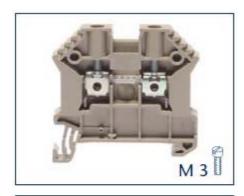

## Feed Through Terminal Block

RS Stock number 762-2515

Feed-through terminal 2 connections

## **Features**

- Foot can be snapped on TS 35 DIN rail
- Housing made from polyamide 6.6 UL 94-V0

## **Specifications:**

Rated wire cross-section, mm2 | AWG: 4 | 22-11

Rated impulse voltage, kV | Contamination degree: 8 | 3

Plug gauge acc. to EN 60 947-1 | Flamm. class acc. to UL 94: A4 | V0

**Connection data** 

Single wire (solid) / Stranded mm2: 0.2-6 | -

Stranded/stranded (w/ferrules acc. to DIN 46 228/1) mm2: 0.2-6 | 0.2-4

Contact wire range, mm2: 0.2-6

Stripping length, mm: 10

Torque, Nm | Screw: 0.5-1.0 | Slotted M 3