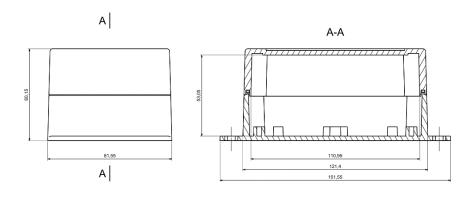

#### **Mechanical Specifications**

| Height | 60.15 mm             |  |
|--------|----------------------|--|
| Width  | 81.6 mm              |  |
| Length | 121.4 mm (151.55 mm) |  |
| Gasket | Polyurethane Gasket  |  |