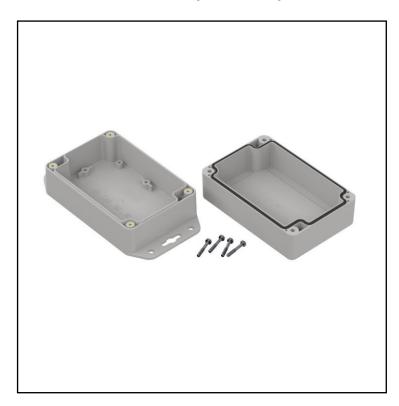

# **Product Description**

Hermetic enclosure ideal for applications requiring protection against water ingress. The enclosure is manufactured with polyurethane gascet that provides IP67 rating. Lid manufactured with recess for mambrane keypads and overlays. Threaded brass inserts ensures reliable assembly of the enclosure. It can be mounted on walls and other surfaces using mounting ears.

### **General Specifications**

| Туре        | Full with lug          |
|-------------|------------------------|
| Material    | PC                     |
| Colour      | Lightgray              |
| Accessories | Screw M3 17/10 – 4 psc |
| Mounting    | Wall mount             |