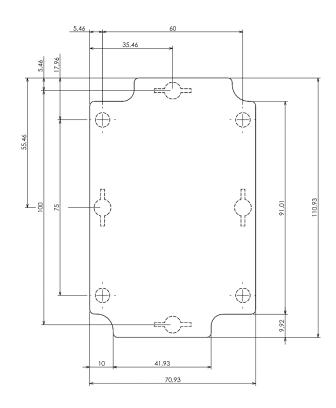

Dashed line shows outline of the mounting boss under PCB board Recommended mounting holes diameter Ø4mm All dimensions are given within +/-0,5mm tolerance