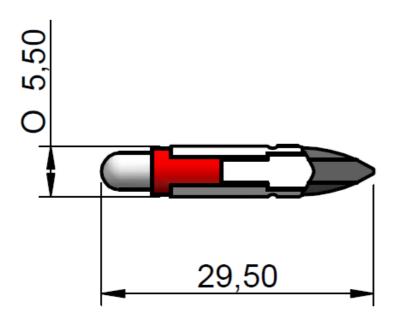

#### **Datasheet**

## **ENGLISH**

# **Telephone Slide LED Indicator Lamp**

RS Stock number 204-574

### **Dimensions (mm):**



## **Specifications:**

| LED/Multiled     | Multiled | Optimum voltage (V)      | 12vdc           | Intensity | 250mcd |
|------------------|----------|--------------------------|-----------------|-----------|--------|
| Mounting Size    |          | Rectifier                |                 |           |        |
| Mounting Finish  |          | AC current               |                 |           |        |
| Protection       |          | DC current               | 15mA            |           |        |
| Mount Holder     | T5.5     | Voltage Tolerance(%)     | 10%             |           |        |
| Chip Qty         | 1        | Optimum temperature (°C) | -30°C+60°C      |           |        |
| Indicator colour | Red      | Storage temperature (°C) | -30°C+60°C      |           |